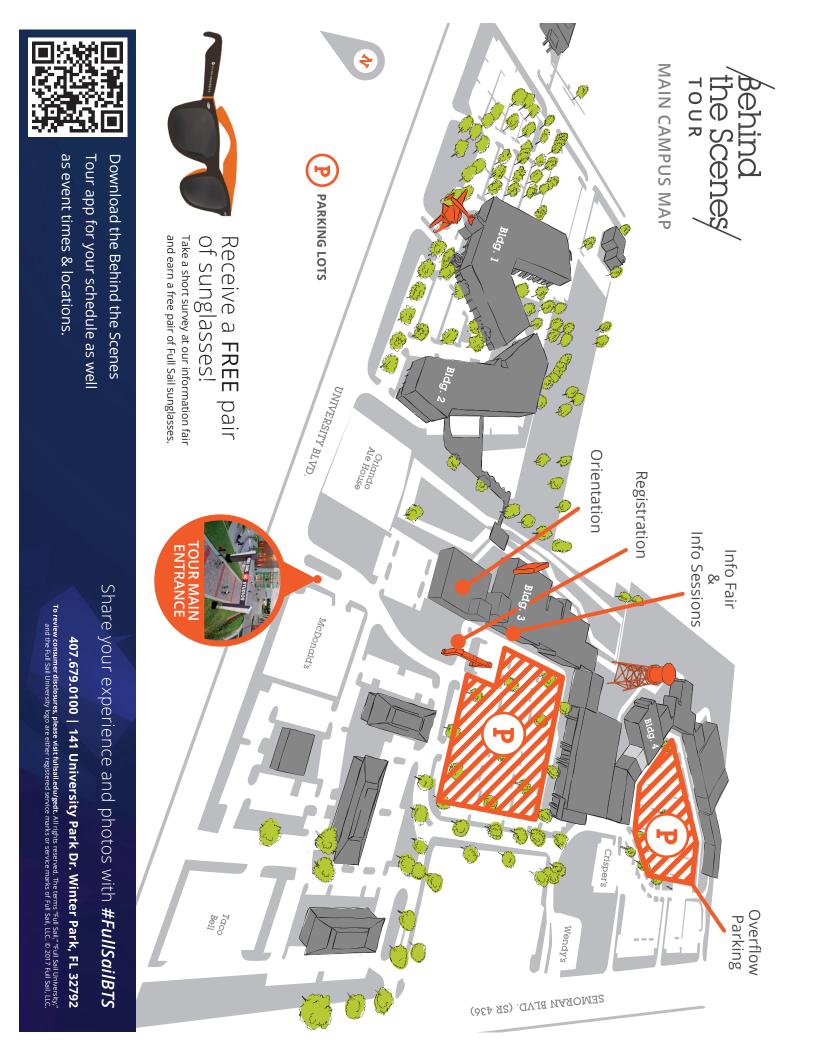

## Welcome to the Behind the Scenes Tour

Your visit is designed to give you an in-depth look at what your life as a Full Sail student would be like. Here's a quick overview of what you can expect for the day.

## SCHEDULE OF EVENTS

Your orientation and workshop times are set ahead of time to help us give you the best experience, but the rest of the day is flexible to fit your schedule. Feel free to check in early and explore what we have to offer.

| REGISTRATION                       | Your visit begins in front of Full Sail Live, where you'll sign in and get your credentials for the day.                                                 |
|------------------------------------|----------------------------------------------------------------------------------------------------------------------------------------------------------|
| ORIENTATION                        | You'll get an introduction to all things Full Sail – from our educational approach, to our community of students, faculty, and alumni.                   |
| WORKSHOP                           | After Orientation, you'll head to your workshop. You'll meet educators and students as you get hands-on in our creative learning spaces.                 |
| INFO FAIR                          | Take the opportunity to chat with instructors in your program, along with representatives from admissions, enrollment, housing, and more.                |
| CAMPUS TOUR                        | Enjoy a guided walking tour of Full Sail's unique studios, classrooms, and labs. Tours start at 9AM in front of the Info Fair and leave every half-hour. |
| CAREER DEVELOPMENT<br>INFO SESSION | Meet Full Sail alumni and career advisors in an interactive session that covers all the ways Full Sail prepares students for the professional world.     |
| FINANCIAL AID<br>INFO SESSION      | Learn the ins and outs of the financial aid process and get answers to any funding questions you may have.                                               |